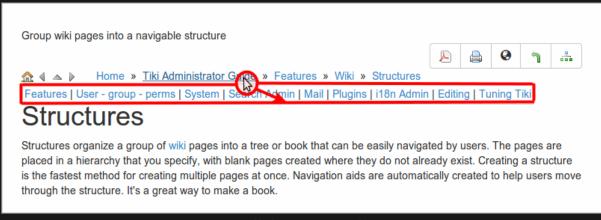

## **EXAMPLE**

Once enabled, you need to create a structure with several hierarchical levels, and several sister pages in each level. and go to view one children page of the structure.

Then, when the user passes the mouse over a node in the line indicating the path to that node in the structure hierarchy (the sort of breadcrumb line at the page header belonging to a structure), the names of all the children of that node will be displayed below the path to that structure node as links for easier navigation.

Example for the page Structures here in doc.t.o:

Click to expand

Alias names for this page: drilldown | Drill Down | drilldownMenu | Drill Down Menu | drilldown Menu