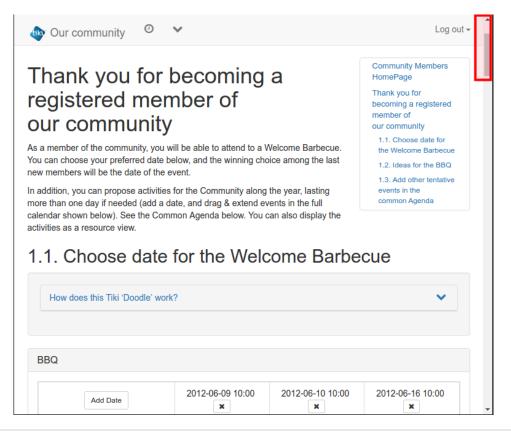

# Thank you for becoming a registered member of our community

As a member of the community, you will be able to attend to a Welcome Barbecue. You can choose your preferred date below, and the winning choice among the last new members will be the date of the event.

In addition, you can propose activities for the Community along the year, lasting more than one day if needed (add a date, and drag & extend events in the full calendar shown below). See the Common Agenda below. You can also display the activities as a resource view.

#### 1.1. Choose date for the Welcome Barbecue

| How does this Tiki 'Doodle' work? |                  |                       |                  |
|-----------------------------------|------------------|-----------------------|------------------|
| BBQ                               |                  |                       |                  |
|                                   |                  |                       |                  |
| Add Date                          | 2012-06-09 10:00 | 2012-06-10 10:00<br>× | 2012-06-16 10:00 |
| John 🗶                            | ×                | ٥                     | 0                |
| Mary                              | ×                | ø                     | ×                |
| Stovo                             | Ø                | *                     | ~                |