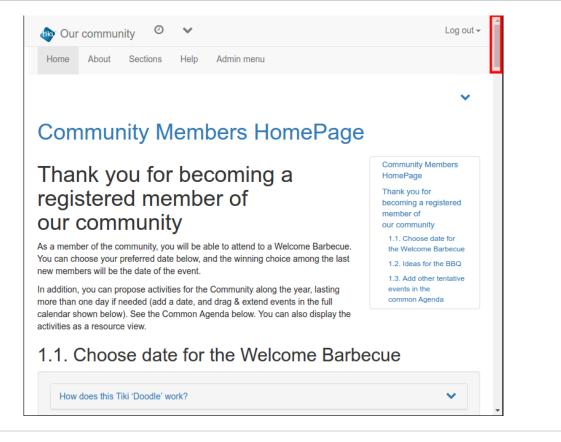

### Community Members HomePage

# Thank you for becoming a registered member of our community

As a member of the community, you will be able to attend to a Welcome Barbecue. You can choose your preferred date below, and the winning choice among the last new members will be the date of the event.

In addition, you can propose activities for the Community along the year, lasting more than one day if needed (add a date, and drag & extend events in the full calendar shown below). See the Common Agenda below. You can also display the activities as a resource view.

1.1 Choose date for the Welcome Barbecue

Community Members HomePage Thank you for becoming a registered member of our community 1.1. Choose date for the Welcome Barbecue 1.2. Ideas for the BBQ

V

1.3. Add other tentative events in the common Agenda