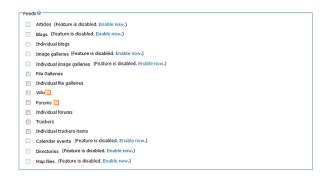

## Feeds Admin

The available feeds and their meanings:

| Feed                       | Description                                                                                              |  |
|----------------------------|----------------------------------------------------------------------------------------------------------|--|
| Articles                   | This feed lists the last n articles in your site.                                                        |  |
| Blogs                      | This feed lists the last n posts to blogs in your site.                                                  |  |
| Individual Blog            | This feed lists the last posts to a given Blog. (There's a feed for each weblog.)                        |  |
| Image galleries            | This feed lists the last images uploaded to image galleries (any) in your site                           |  |
| Individual Image galleries | This feed lists the last uploaded images to a given gallery. (There's a feed for each gallery.)          |  |
| File galleries             | This feed lists the last n files uploaded to file galleries (any) in your site.                          |  |
| Individual file galleries  | This feed lists the last files uploaded to a given file gallery. (There's a feed for each file gallery.) |  |
| Wiki                       | This feed lists the last changes to the Wiki.                                                            |  |
| Forums                     | Lists the last n topics to the Forums (all the forums)                                                   |  |
| Individual Forum           | List the last n topics to a given forum.                                                                 |  |
| Trackers                   | This feed lists the last (or first) n items for a tracker                                                |  |
| Individual trackers items  | This feed lists the updates to a given tracker.                                                          |  |
| Calendar                   | List the last n items in the given calendar                                                              |  |
| Directories                | List the last n sites new in all directories.                                                            |  |
| Map files                  | List the last n mapfiles new on the tiki site.                                                           |  |