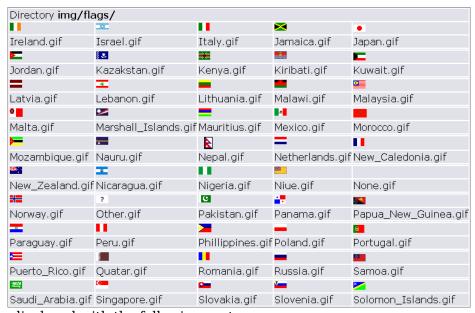

## Ireland to Soloman Islands

These files can be displayed with the following syntax:

**{img src=img/flags/NAME}** where NAME is the name of the file.

**Note:** Punctuation is important! The difference between Images and images may seem minor - but - the difference is **File Not Found** 