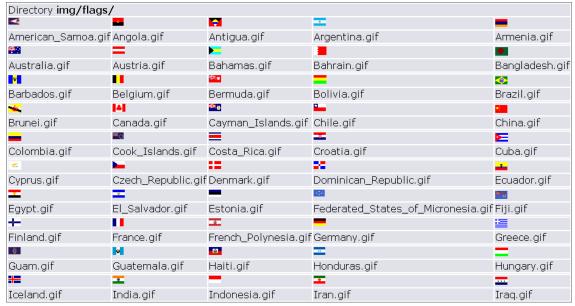

## **Directory Img-Flags Files**

All of the icons files shown in the following image are located in the **img/flags** directory. Because of the number of icons (126), they are displayed in 3 images with about 50 icons per image.

## America-Samoa to Iraq

These files can be displayed with the following syntax:

**{img src=img/flags/NAME}** where NAME is the name of the file.

**Note:** Punctuation is important! The difference between Images and images may seem minor - but - the difference is **File Not Found** 