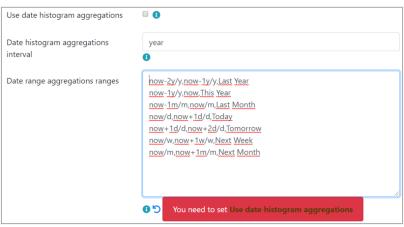

## **Date-based aggregations**

New in Tiki20, this requires Elasticsearch

This adds new facets to the Faceted search

Admin panel -> Search -> Search Results

Click to expand

## **Demo of Date Facets in Charts**

The two lower charts on PluginCustomSearch Chart Examples are based on these aggregations.

Todo: document better

• Two new date based aggregations (a.k.a. facets) in this commit: ranges and histograms