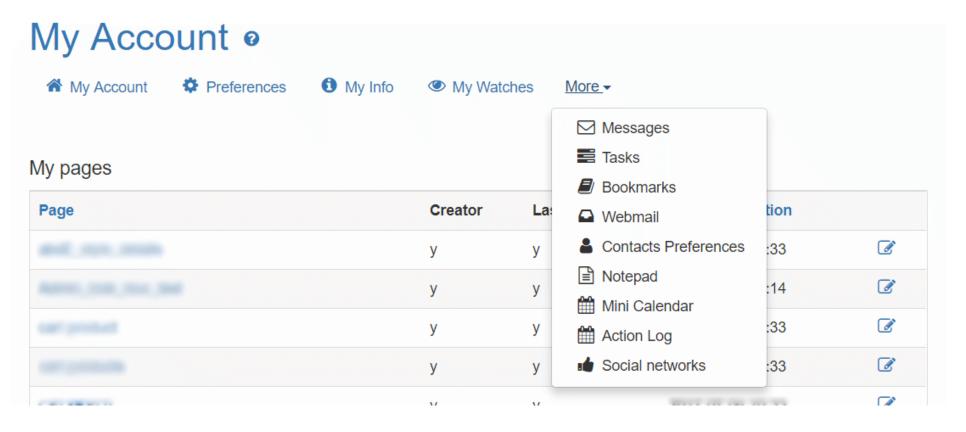

## My Account navigation links

These navigation links are displayed in all My Account sections. From left to right, the links point to: the My Account op page (the URL is still named *tiki-my\_tiki.php* for historical purposes), Preferences, My Info, My Watches, and, unde "More", Messages, Tasks, Bookmarks, Webmail, Contacts Preferences, Notepad, Mini Calendar, Action Log, and Social networks. The actual array of links at any particular Tiki site will depend on what features have been activated.