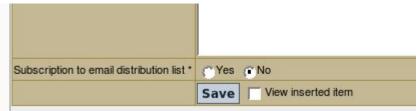

Radio Tracker Field

tiki >= 2.0

The field works like a drop down field but displays a radio choice.

If you repeat a value, this value will be used as the default value and will be pre-populated in your tracker form.

If the first value of the option is the string '<br>', each option display will be on a different line - otherwise they will be on the same line (tiki>=2.1)

Sample with default selected value and label

y=yes,y=yes,n=no

Multilingual

Each option in all the fields are translated before being displayed. See Multilingual trackers.

Sample with default selected value and label in non-latin language

y=ן,y=ן,n=לא