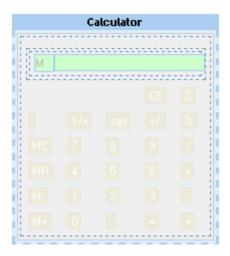

The assigned module looks like this:

And you can compute simple mathematical operation with it.

help By the time of this writing (July 2007) the mod didn't show completely under many theme styles (last column of buttons on the right was hidden by dentral column in Tiki.

not fully shown

Screenshot of complete module extcalc was taken with simple.css theme style.

• Mod calculator - another calculator module