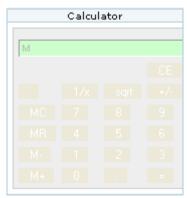

The assigned module looks like this:

And you can compute simple mathematical operation with it.

help By the time of this writing (July 2007) the mod didn't show completely under many theme styles (last column of buttons on the right was hidden by dentral column in Tiki.

not fully shown

Screenshot of complete module extcalc was taken with simple.css theme style.

• Mod calculator - another calculator module