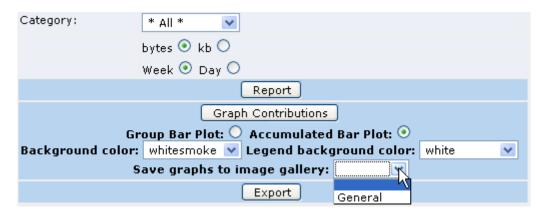

### **Report Contributions**

If feature "Contribution" was enabled, a new table reporting the evolution in time (weeks or days) of contributions is added below:

| Contribution                                      |   |              |     |                     |              | 1          | Иe | eks                 |            |     |    |
|---------------------------------------------------|---|--------------|-----|---------------------|--------------|------------|----|---------------------|------------|-----|----|
|                                                   | 1 | 2            | 3   | 4                   | 5            | 6          | 7  | 8                   | 9          | 10  | 11 |
| * Peticions de suport                             |   | 176          |     | 575<br>1            |              |            |    |                     |            | 100 |    |
| ** Nova informació                                |   | 176          | 301 | 9105<br>119<br>8986 | 1            |            |    | 869<br>139<br>730   |            | 100 |    |
| * Aspectes organitzatius                          |   |              | 301 |                     | 1416<br>1416 |            |    | 515<br>515          | 335<br>335 | 153 |    |
| *** Síntesi/elaboració d'informació               |   |              |     | 404<br>103          | 4860<br>4860 |            |    | 2607<br>1161        | 761<br>710 |     |    |
| * Millores de presentació                         |   |              |     |                     |              |            |    | 193<br>1125<br>-932 |            |     |    |
| *** Preguntes elaborades i noves vies per avançar |   |              |     |                     |              | 492<br>492 |    |                     |            |     |    |
| *** Hipòtesis noves                               |   | 28<br>28     |     | 2468<br>2468        |              |            |    |                     |            |     |    |
| ** Ajudes a companys                              |   | 1551<br>1551 |     |                     |              |            |    |                     |            |     |    |
|                                                   |   | 1001         |     |                     |              |            |    |                     |            |     |    |

Moreover, contributions can be displayed as graphs (several graphs are produced), and they can be also saved in an image gallery for later re-use in reports through wiki pages, etc.

This will produce several graphs in the following screen (and also in the image gallery, if selected), like the ones shown in this figure: