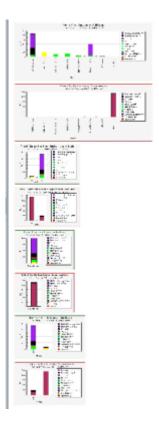

Moreover, contributions can be displayed as graphs (several graphs are produced), and they can be also saved in an image gallery for later re-use in reports through wiki pages, etc.

This will produce several graphs in the following screen (and also in the image gallery, if selected), like the ones shown in this figure:

See Contribution for more information on this feature and the type of graphs generated.