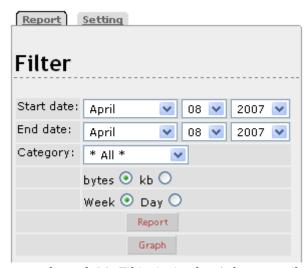

In the Admin -> Action Log panel for an admin, or in My Tiki -> Action log for any user, the settings and filters can be selected.

Reporting filters

### Filter

| User:        | admin                                                                    | Start date: | 06 ▼ | November | • | 2005 ▼ |
|--------------|--------------------------------------------------------------------------|-------------|------|----------|---|--------|
| Group:       | Professorat  Registered  Registered_amb_wiki  sima  sima_noaprovats_1a_c |             | 06 🔻 | November | • | 2005 🔻 |
| Category:    | * All *                                                                  |             |      |          |   |        |
|              |                                                                          | Report      |      |          |   |        |
| See Staticti | cs                                                                       |             |      |          |   |        |

Reporting filters for an admin, through Admin - Action Log panel