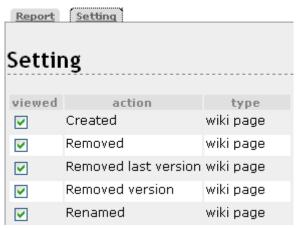

Setting for recording and viewing actions (admin)

| ecorded      | viewed                                         | action               | type          |
|--------------|------------------------------------------------|----------------------|---------------|
| 7            | <b>V</b>                                       | Created              | wiki page     |
| <u>~</u>     | <u></u>                                        | Removed              | wiki page     |
| 7            | V                                              | Removed last version | wiki page     |
| <del>-</del> | <u>  -     -                              </u> | Removed version      | wiki page     |
| <del>-</del> | <b>V</b>                                       | Renamed              | wiki page     |
| 7            | <u> </u>                                       | Rollback             | wiki page     |
| 7            | □<br>□                                         | Updated              | wiki page     |
| 7            |                                                | Viewed               | wiki page     |
| 7            | V                                              | Created              | sheet         |
| 7            | <u>~</u>                                       | Removed              | sheet         |
| 7            | <u></u>                                        | Updated              | sheet         |
| ~            | Г                                              | Viewed               | sheet         |
| 7            | <u></u>                                        | Posted               | message       |
| ~            | <u></u>                                        | Replied              | message       |
| 7            | П                                              | Viewed               | message       |
| ~            | П                                              | •                    | login         |
| 7            | V                                              | Uploaded             | image gallery |
| ~            | П                                              | Viewed               | image gallery |
| 7            | V                                              | Posted               | forum         |
| ~            | V                                              | Removed              | forum         |
| 7            | <u></u>                                        | Replied              | forum         |
| 7            | <u></u>                                        | Updated              | forum         |
| 7            |                                                | Viewed               | forum         |
| 7            | <u></u>                                        | Downloaded           | file gallery  |
| 7            | V                                              | Uploaded             | file gallery  |
| 7            | П                                              | Viewed               | file gallery  |
| 7            | <u></u>                                        | Posted               | comment       |
| 7            | V                                              | Removed              | comment       |
| 7            | <u></u>                                        | Replied              | comment       |
| ~            | V                                              | Updated              | comment       |
| 7            | <u></u>                                        | •                    | category      |
| 7            |                                                | Posted               | blog          |
| 7            | Г                                              | Removed              | blog          |
| ~            |                                                | Updated              | blog          |
| 7            |                                                | Viewed               | blog          |

Since Tiki 15.1, creating, modifying or deleting **calendar events** can also be recorded and displayed through the Action log.

Setting for viewing actions (any user)