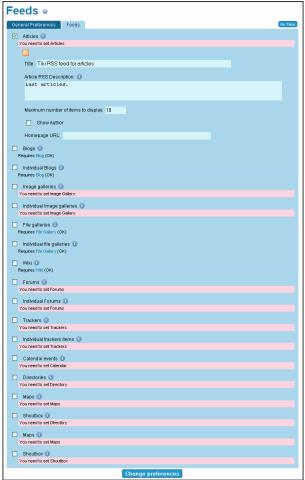

## **To Access**

From the Feeds Admin page, click the Feeds tab.

Feeds tab

For each Tiki feed, you can configure the following options:

| Setting                             | Description                             | Default                         |
|-------------------------------------|-----------------------------------------|---------------------------------|
| Title                               | The title (name) of the feed.           | Tiki RSS<br>Feed for<br>feature |
| Description:                        | Description of the feed.                |                                 |
| Maximum number of items to display: |                                         | 10                              |
| Show Author                         | Include the author of the feed.         |                                 |
| Homepage URL:                       | Include the homepage (URL) of the feed. |                                 |

Feeds Admin