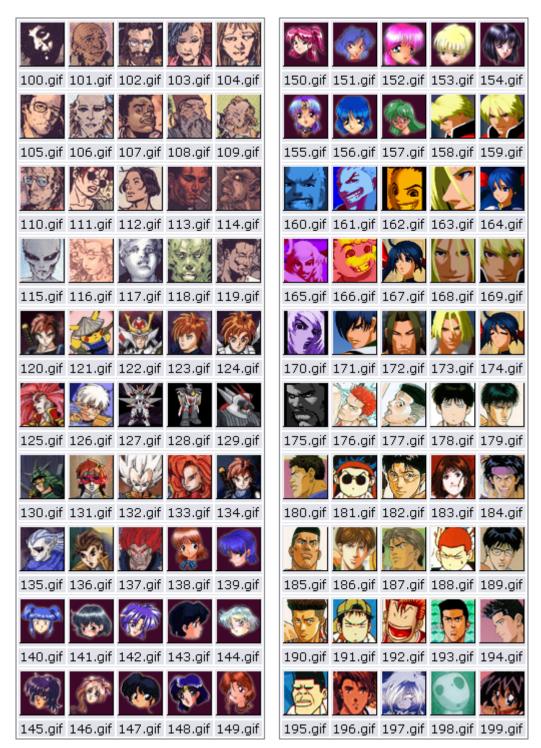

Left 100.gif/149.gif <----> Right 150.gif/199.gif

**Note:** Punctuation is important! The difference between Avatars and avatars may seem minor - but - the difference is **File Not Found** 

Left 200.gif/249.gif <----> Right 250.gif/299.gif