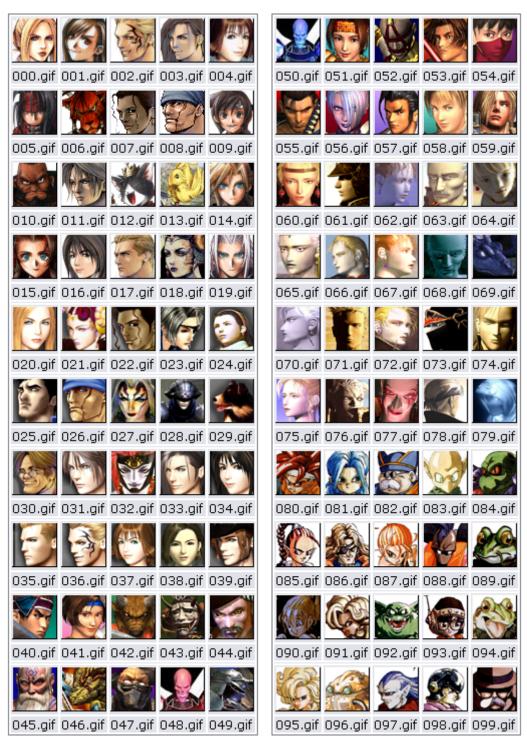

All of the icons shown in the following images are located in the **img/avatars** directory. Because of the large number of these icons (580), there are 12 images with 50 icons per image.

Left 000.gif/049.gif <----> Right 050.gif/099.gif

These files can be displayed with the following syntax: **{img src=img/avatars/NAME}** where NAME is the name of the file.

**Note:** Punctuation is important! The difference between Avatars and avatars may seem minor - but - the difference is **File Not Found** 