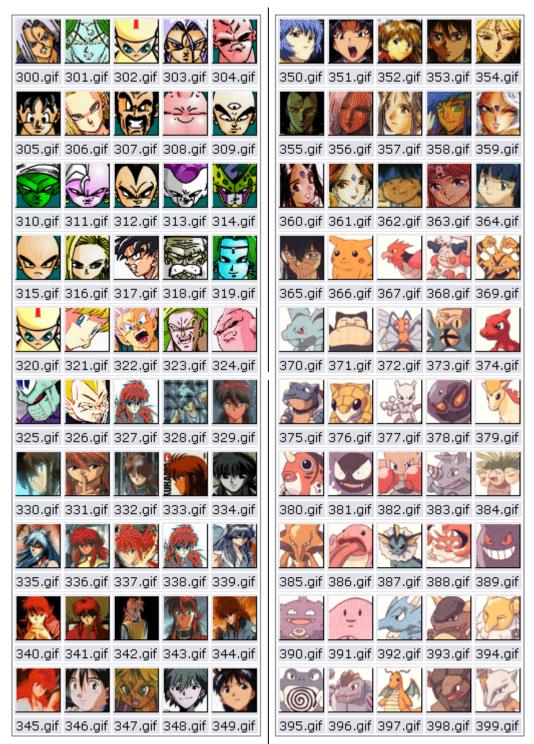

**Note:** Punctuation is important! The difference between Avatars and avatars may seem minor - but - the difference is **File Not Found** 

Left 300.gif/349.gif <----> Right 350.gif/399.gif

**Note:** Punctuation is important! The difference between Avatars and avatars may seem minor - but - the difference is **File Not Found** 