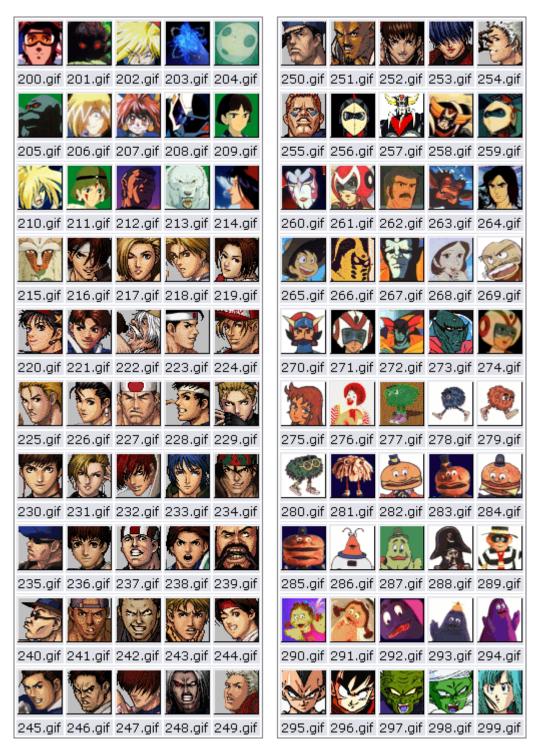

Left 100.gif/149.gif <----> Right 150.gif/199.gif

**Note:** Punctuation is important! The difference between Avatars and avatars may seem minor - but - the difference is **File Not Found** 

Left 200.gif/249.gif <----> Right 250.gif/299.gif