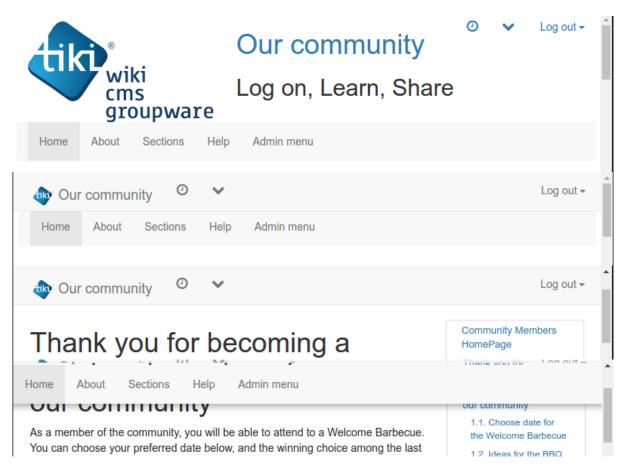

After scrolling down a bit, the fixed top bar will disappear and the topbar zone (if any) will become sticky. This is made through the addition of a module with some javascript.

This profile is best demonstrated after applying the Collaborative Community profile which include site title and topbar module with menus.

#### Changes in header section:

Full view of page changes:

# Our community

### Log on, Learn, Share

Home About Sections Help Admin menu