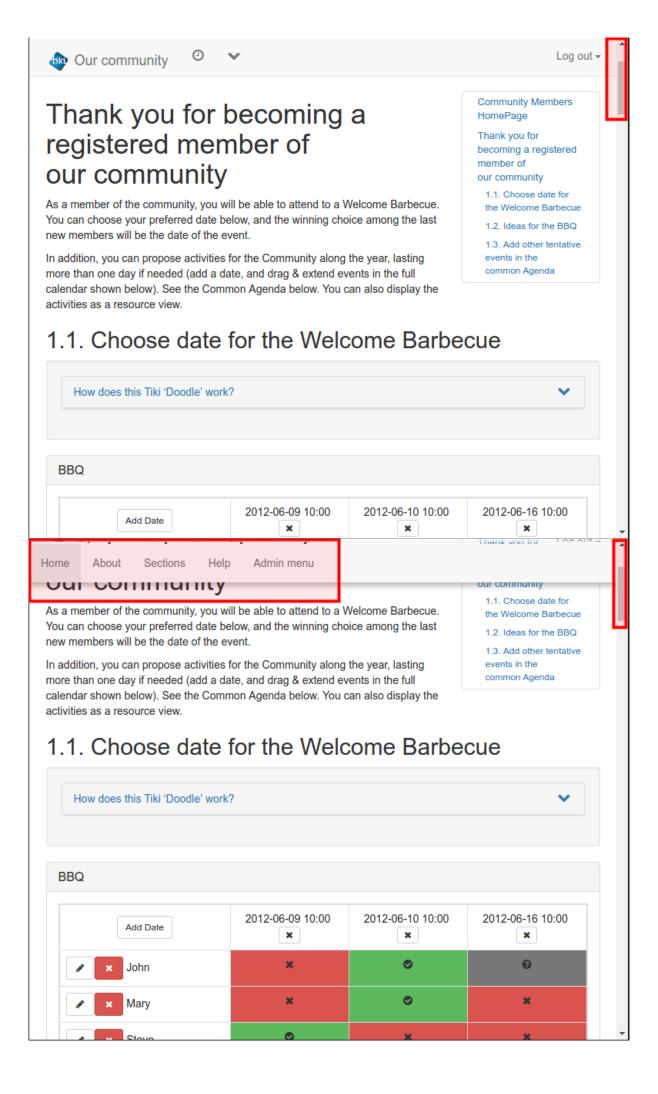

After scrolling down a bit, the fixed top bar will disappear and the topbar zone (if any) will become sticky. This is made through the addition of a module with some javascript.

This profile is best demonstrated after applying the Collaborative Community profile which include site title and topbar module with menus.

Community Members HomePage

Thank you for becoming a registered member of our community

- 1.1. Choose date for the Welcome Barbecue
- 1.2. Ideas for the BBQ
- 1.3. Add other tentative events in the common Agenda

1.1. Choose date for the Welcome Barbecue Our community Log out -Home About Sections Help Admin menu Community Members HomePage Community Members Thank you for becoming a HomePage Thank you for registered member of becoming a registered member of our community our community 1.1. Choose date for As a member of the community, you will be able to attend to a Welcome Barbecue. the Welcome Barbecue You can choose your preferred date below, and the winning choice among the last 1.2. Ideas for the BBQ new members will be the date of the event.