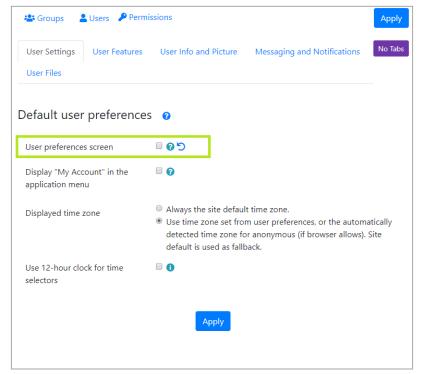

## Step 2: Activate the preference "User preferences screen"

In the tab "User Settings" activate "User preferences screen" and apply the changes.

Click to expand