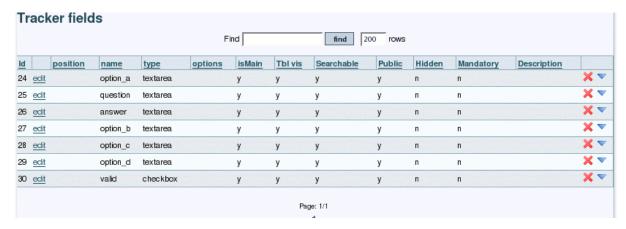

### **Examples**

Here's a screenshot of a tracker set up for a quiz:

Each question must be an item with valid checked. For instance, if the tracker miniquiz has 2 items, the plugin will display