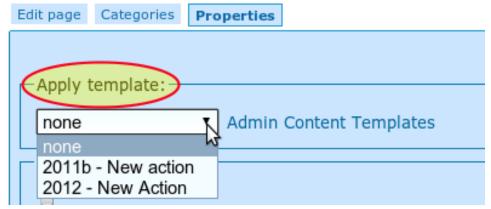

1. Edit page and go to properties

## Edit: New service offered XXX

2. Select template to apply