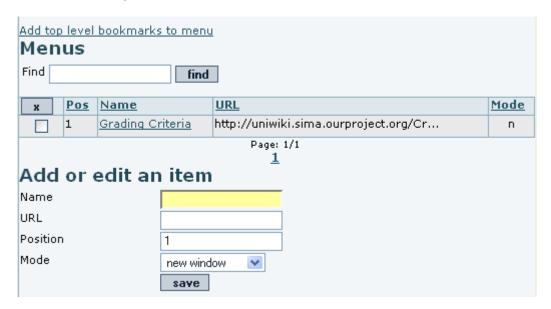

After clicking on the "Add top level bookmarks to menu", I would get something like:

| Add top level bookmarks to menu |          |                                |                                        |      |
|---------------------------------|----------|--------------------------------|----------------------------------------|------|
| Menus                           |          |                                |                                        |      |
| Find                            | ind find |                                |                                        |      |
|                                 | Pos      | Name                           | URL                                    | Mode |
| X                               | _        |                                |                                        |      |
|                                 | 1        | Grading Criteria               | http://uniwiki.sima.ourproject.org/Cr  | n    |
|                                 | 2        | <u>Tikiwiki main portal</u>    | http://tikiwiki.org                    | W    |
|                                 | 3        | Tiki in Education Community    | http://edu.tikiwiki.org                | W    |
|                                 | 4        | Escire: Original author of Aul | http://www.escire.com                  | W    |
|                                 | 5        | AWikiForum project             | http://gclub.ub.es/awikiforum/         | W    |
|                                 | 6        | CarpeTiki project              | http://gclub.ub.es/carpetiki/          | W    |
|                                 | 7        | UniWiki project                | http://uniwiki.ourproject.org          | W    |
|                                 | 8        | Redice06 project               | http://uniwiki.ourproject.org/redice06 | W    |
|                                 | 9        | Wikipedia                      | http://wikipedia.org                   | W    |
| Page: 1/1<br><u>1</u>           |          |                                |                                        |      |