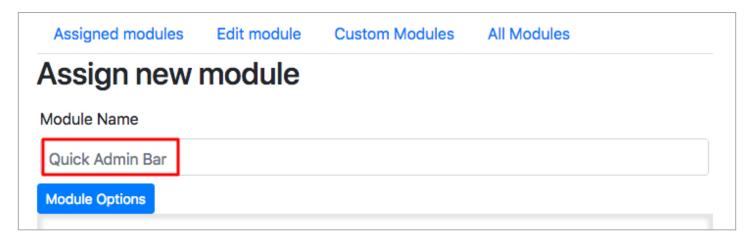

In the module options assign the module to Top position to get a quick Admin Bar on Tiki as shown in screenshot below.