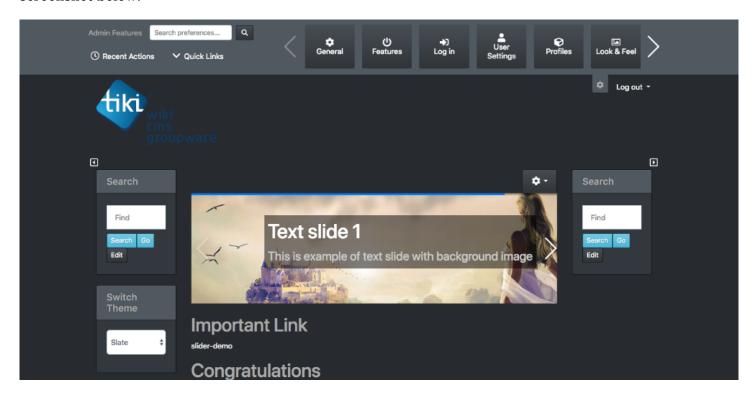

## 1. Introduction

Tiki19 is introducing new Tiki Admin Bar as a Tiki Module. The Admin Bar module is to be placed in the "Top" area and a quick admin bar appears by clicking on the cog wheel icon on top right along with username. This addition is a part of multiple modifications Tiki community want to bring in the Admin area for future. The goal is to give unified admin experience to users. It is a mobile ready admin bar which adopts the colors of the selected theme. It has all existing admin options located on the page, the admin preferences search bar and links to some control panels.

In the module options assign the module to Top position to get a quick Admin Bar on Tiki as shown in screenshot below.