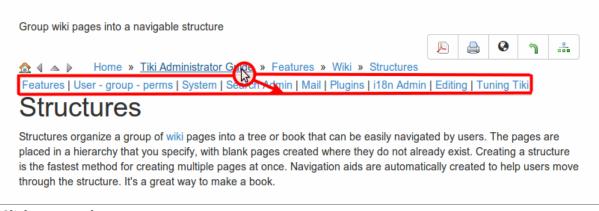

## Example

Once enabled, you need to create a structure with several hierarchical levels, and several sister pages in each level. and go to view one children page of the structure.

Then, when the user passes the mouse over a node in the line indicating the path to that node in the structure hierarchy (the sort of breadcrumb line at the page header belonging to a structure), the names of all the children of that node will be displayed below the path to that structure node as links for easier navigation.

Example for the page Structures here in doc.t.o:

Click to expand

Alias names for this page: drilldown | Drill Down | drilldownMenu | Drill Down Menu | drilldown Menu