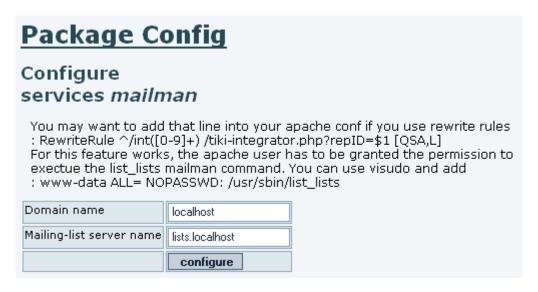

## Related: Forum and Mailing List Synchronization

This was a mods, which has been deprecated a long time ago. If this is useful to anyone, let's review old code and add something to Tiki core or as a profile. Rest of page kept for posterity.

## Mod mailman

Mailman is free software for managing electronic mail discussion and e-newsletter lists. Mailman is integrated with the web, making it easy for users to manage their accounts and for list owners to administer their lists. Mailman supports built-in archiving, automatic bounce processing, content filtering, digest delivery, spam filters, and more. See its features page for more details (http://www.gnu.org/software/mailman/features.html)

## Install

See Mods Admin for instructions on how to install a Mod.



## Related pages

- Mods
- Mods User
- Mods Admin
- Mods Details
- Mods List
- http://www.gnu.org/software/mailman/