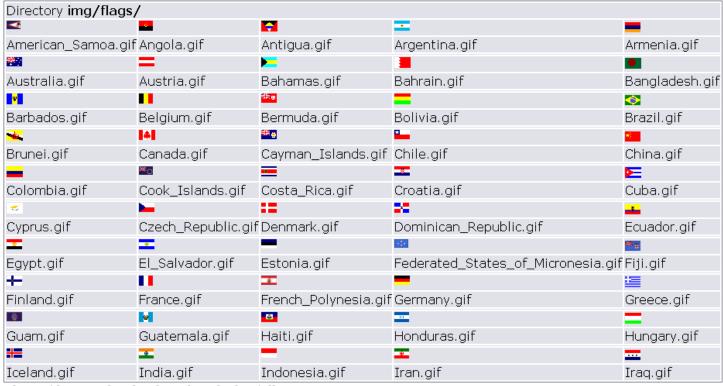

## This page is obsolete Directory Img-Flags Files

All of the icons files shown in the following image are located in the **img/flags** directory. Because of the number of icons (126), they are displayed in 3 images with about 50 icons per image.

## America-Samoa to Iraq

These files can be displayed with the following syntax:

**{img src=img/flags/NAME}** where NAME is the name of the file.

**Note:** Punctuation is important! The difference between Images and images may seem minor - but - the difference is **File Not Found** 