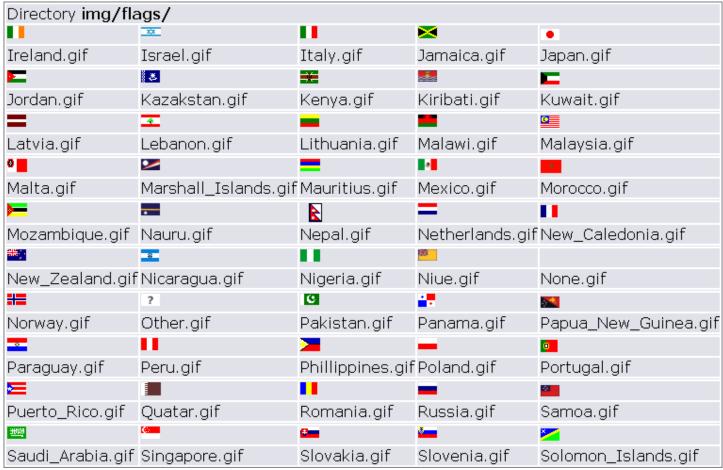

Ireland to Soloman Islands

These files can be displayed with the following syntax:

**{img src=img/flags/NAME}** where NAME is the name of the file.

**Note:** Punctuation is important! The difference between Images and images may seem minor - but - the difference is **File Not Found** 