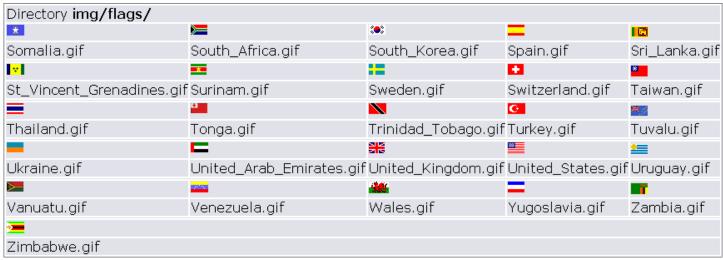

## Somalia to Zimbabwe

These files can be displayed with the following syntax:

**{img src=img/flags/NAME}** where NAME is the name of the file.

**Note:** Punctuation is important! The difference between Images and images may seem minor - but - the difference is **File Not Found**